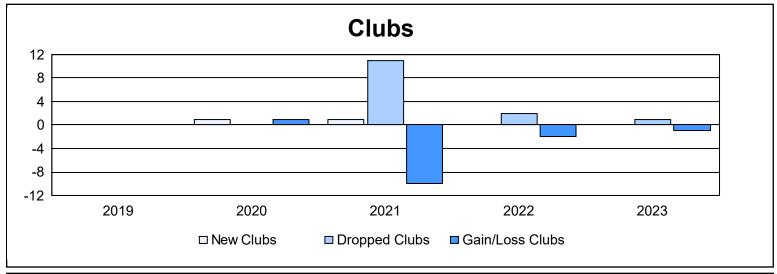

District 122 As of June 2023 Cumulative

| Year      | New<br>Clubs | Dropped<br>Clubs | Gain/<br>Loss<br>Clubs | New<br>Members | Charter<br>Members | Reinstate<br>Members | Transfer<br>Members | Total<br>Member<br>Added | Total<br>Members<br>Dropped | Gain/<br>Loss<br>Members |
|-----------|--------------|------------------|------------------------|----------------|--------------------|----------------------|---------------------|--------------------------|-----------------------------|--------------------------|
| 2018-2019 | 0            | 0                | 0                      | 42             | 0                  | 0                    | 1                   | 43                       | 45                          | -2                       |
| 2019-2020 | 1            | 0                | 1                      | 47             | 23                 | 12                   | 5                   | 87                       | 81                          | 6                        |
| 2020-2021 | 1            | 11               | -10                    | 10             | 23                 | 1                    | 2                   | 36                       | 213                         | -177                     |
| 2021-2022 | 0            | 2                | -2                     | 16             | 1                  | 1                    | 1                   | 19                       | 65                          | -46                      |
| 2022-2023 | 0            | 1                | -1                     | 16             | 0                  | 2                    | 1                   | 19                       | 66                          | -47                      |
| Average   | 0            | 3                | -2                     | 26             | 9                  | 3                    | 2                   | 41                       | 94                          | -53                      |